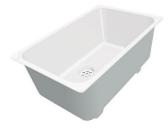

Stainless steel plate rack 8100 303 \* only in combination with the accessory

8644 101

White basket 8612 100

**White bowl** 8153 100

Graters kit with ring-holder and food collection tray

8159 101

\* only in combination with the accessory 8644 101