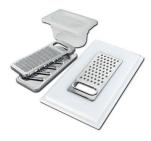

Stainless steel plate rack 8100 303 \* only in combination with the accessory

8644 101

White basket 8612 100

**White bowl** 8153 100

Graters kit with ring-holder and food collection tray

8159 101

\* only in combination with the accessory 8644 101