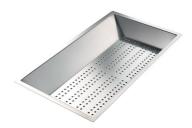

### Stainless steel perforated tray

8151 000

\* only in combination with the accessory 8644 101

Stainless steel plate rack

8100 201