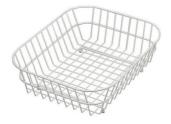

#### **OPTIONAL ACCESSORIES**

Cestello inox 8612 000

Glass chopping board 8631 300

HPDE Chopping board 8657 001

HPDE Twin chopping board 8644 101

Stainless steel colander 8154 000

Stainless steel plate rack 8100 154

Stainless steel plate rack 8100 303 \* only in combination with the accessory

8644 101

White basket 8612 100

**White bowl** 8153 100

Graters kit with ring-holder and food collection tray

8159 101

\* only in combination with the accessory 8644 101