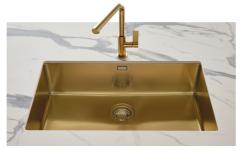

### Sink KE Gold

Kitchen Sinks Code: 2156 859

### **DETAILS**

| Coloring               | Gold                                                            |
|------------------------|-----------------------------------------------------------------|
| Edge/Installation Type | Undermount                                                      |
| Finish                 | PVD                                                             |
| Material               | AISI 304 stainless steel                                        |
| Texture                | Foster brushed                                                  |
| Base                   | 45 cm                                                           |
| Dimensions             | 440x440 mm                                                      |
| Standard fittings      | Fixing hooks, gasket, drain, overflow and siphon, boxed packing |
| Mixer holes            | No standard holes                                               |
|                        |                                                                 |

| Built-in hole             | View technical data sheet                                                                                                                                                                                                                                                                                                                    |
|---------------------------|----------------------------------------------------------------------------------------------------------------------------------------------------------------------------------------------------------------------------------------------------------------------------------------------------------------------------------------------|
| Drainer                   | No                                                                                                                                                                                                                                                                                                                                           |
| Width                     | 44 cm                                                                                                                                                                                                                                                                                                                                        |
| Bowl dimension            | 400x400mm                                                                                                                                                                                                                                                                                                                                    |
| Number of bowls           | 1 bowl                                                                                                                                                                                                                                                                                                                                       |
| Waste fitting             | 3,5" drain                                                                                                                                                                                                                                                                                                                                   |
| FEATURES                  |                                                                                                                                                                                                                                                                                                                                              |
| Gold                      | The Gold finish is obtained by treating the steel with a physical process called PVD (Physical Vacuum Deposition) which deposits particles of noble metals on the surface. The result is a unique and refined aesthetic effect, and an improvement in the mechanical properties of the steel that is more resistant to shocks and scratches. |
| High thickness            | Imm thick steel. A significant thickness, which guarantees the maximum sturdiness and durability.                                                                                                                                                                                                                                            |
| Basket 3,5" waste fitting | The drain is equipped with a large 3.5" drain, with the practical basket cap that prevents the discharge of solid parts.                                                                                                                                                                                                                     |
| Perimetral overflow       | The overflow is always a security on the Foster sinks that prevents the overflow of water in case of oversights. The perimeter drain solution improves aesthetics thanks to its square and essential shape.                                                                                                                                  |
| Small radius              | Bowls with squared shapes with a modern design and an increased capacity, for a minimal aesthetics connected with an extreme practicity.                                                                                                                                                                                                     |