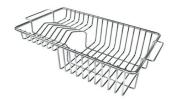

#### **OPTIONAL ACCESSORIES**

Cestello inox 8612 000

Glass chopping board 8631 300

HPDE Chopping board 8657 001

HPDE Twin chopping board 8644 101

Stainless steel colander 8154 000

Stainless steel plate rack 8100 154

Stainless steel plate rack 8100 303 \* only in combination with the accessory

8644 101

White basket 8612 100

**White bowl** 8153 100

Graters kit with ring-holder and food collection tray

8159 101

\* only in combination with the accessory 8644 101

### Stainless steel perforated tray

8151 000

\* only in combination with the accessory 8644 101

Stainless steel plate rack

8100 201