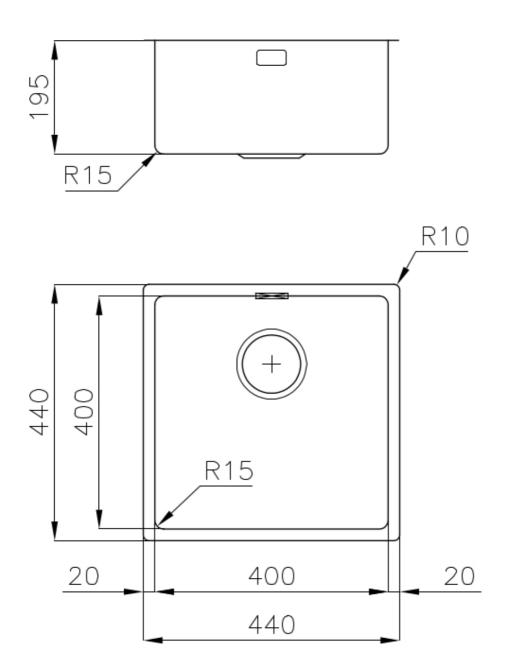

### **DETAILS**

| Coloring               | Gold                                                            |
|------------------------|-----------------------------------------------------------------|
| Edge/Installation Type | Undermount                                                      |
| Finish                 | PVD                                                             |
| Material               | AISI 304 stainless steel                                        |
| Texture                | Foster brushed                                                  |
| Base                   | 45 cm                                                           |
| Dimensions             | 440x440 mm                                                      |
| Standard fittings      | Fixing hooks, gasket, drain, overflow and siphon, boxed packing |
| Mixer holes            | No standard holes                                               |
|                        |                                                                 |

| Built-in hole             | View technical data sheet                                                                                                                                                                                                                                                                                                                    |
|---------------------------|----------------------------------------------------------------------------------------------------------------------------------------------------------------------------------------------------------------------------------------------------------------------------------------------------------------------------------------------|
| Drainer                   | No                                                                                                                                                                                                                                                                                                                                           |
| Width                     | 44 cm                                                                                                                                                                                                                                                                                                                                        |
| Bowl dimension            | 400x400mm                                                                                                                                                                                                                                                                                                                                    |
| Number of bowls           | 1 bowl                                                                                                                                                                                                                                                                                                                                       |
| Waste fitting             | 3,5" drain                                                                                                                                                                                                                                                                                                                                   |
| FEATURES                  |                                                                                                                                                                                                                                                                                                                                              |
| Gold                      | The Gold finish is obtained by treating the steel with a physical process called PVD (Physical Vacuum Deposition) which deposits particles of noble metals on the surface. The result is a unique and refined aesthetic effect, and an improvement in the mechanical properties of the steel that is more resistant to shocks and scratches. |
| High thickness            | Imm thick steel. A significant thickness, which guarantees the maximum sturdiness and durability.                                                                                                                                                                                                                                            |
| Basket 3,5" waste fitting | The drain is equipped with a large 3.5" drain, with the practical basket cap that prevents the discharge of solid parts.                                                                                                                                                                                                                     |
| Perimetral overflow       | The overflow is always a security on the Foster sinks that prevents the overflow of water in case of oversights. The perimeter drain solution improves aesthetics thanks to its square and essential shape.                                                                                                                                  |
| Small radius              | Bowls with squared shapes with a modern design and an increased capacity, for a minimal aesthetics connected with an extreme practicity.                                                                                                                                                                                                     |

### **TECHNICAL DATA**

Cut out size Dimensioni per foratura top