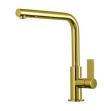

|

### **TECHNICAL DATA**





Cut out size Dimensioni per foratura top

#### **GALLERY**





#### **OPTIONAL ACCESSORIES**



Cestello inox 8612 000



Glass chopping board 8631 300



HPDE Chopping board 8657 001



HPDE Twin chopping board 8644 101



Stainless steel colander 8154 000



Stainless steel plate rack 8100 154



Stainless steel plate rack 8100 303 \* only in combination with the accessory

8644 101



White basket 8612 100



**White bowl** 8153 100



Graters kit with ring-holder and food collection tray

8159 101

\* only in combination with the accessory 8644 101



### Stainless steel perforated tray

8151 000

\* only in combination with the accessory 8644 101



Stainless steel plate rack

8100 201

#### **RECOMMENDED PAIRINGS**



Mixer Tap Omega Gold

8497 700