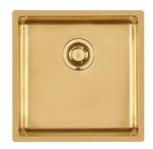

### Sink KE Gold

Kitchen Sinks Code: 2156 859

### **DETAILS**

| Coloring               | Gold                                                            |
|------------------------|-----------------------------------------------------------------|
| Edge/Installation Type | Undermount                                                      |
| Finish                 | PVD                                                             |
| Material               | AISI 304 stainless steel                                        |
| Texture                | Foster brushed                                                  |
| Base                   | 45 cm                                                           |
| Dimensions             | 440x440 mm                                                      |
| Standard fittings      | Fixing hooks, gasket, drain, overflow and siphon, boxed packing |
| Mixer holes            | No standard holes                                               |
|                        |                                                                 |