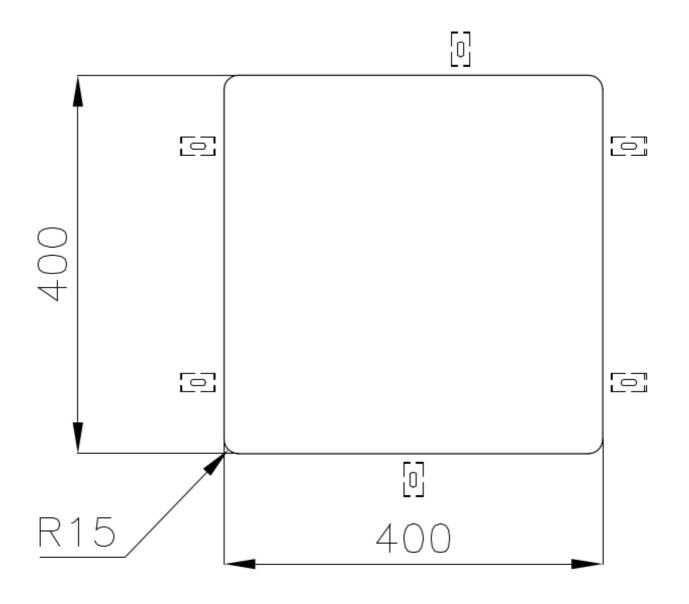

|
| Perimetral overflow       | The overflow is always a security on the Foster sinks that prevents the overflow of water in case of oversights. The perimeter drain solution improves aesthetics thanks to its square and essential shape.                                                                                                                                  |
| Small radius              | Bowls with squared shapes with a modern design and an increased capacity, for a minimal aesthetics connected with an extreme practicity.                                                                                                                                                                                                     |

### **TECHNICAL DATA**





Cut out size Dimensioni per foratura top

#### **GALLERY**





#### **OPTIONAL ACCESSORIES**



Cestello inox 8612 000



Glass chopping board 8631 300



HPDE Chopping board 8657 001



HPDE Twin chopping board 8644 101



Stainless steel colander 8154 000



Stainless steel plate rack 8100 154



Stainless steel plate rack 8100 303 \* only in combination with the accessory

8644 101



White basket 8612 100



**White bowl** 8153 100



Graters kit with ring-holder and food collection tray

8159 101

\* only in combination with the accessory 8644 101



### Stainless steel perforated tray

8151 000

\* only in combination with the accessory 8644 101



Stainless steel plate rack

8100 201

#### **RECOMMENDED PAIRINGS**



Mixer Tap Omega Gold

8497 700